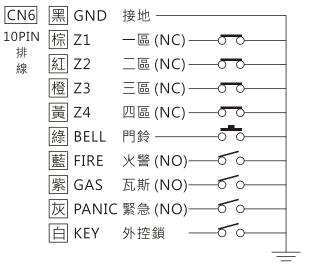

## 接線說明:

CN7 |黑 GND 接地 7PIN |棕| 不使用

排 |紅| 不使用 線

> |橙||不使用 |黃| 不使用

|綠| SS 綜合警報輸出乾接點

SS綜合警報輸出乾接點之COM點

CN4 |紅| +14V 6PIN 藍 Τ 排 |緑||R 線 此排線請接「站控制器」 MS-C02系列(OUT1~OUT4)排座 |橙| 數位 A2 黃 數位 B2 **GND** 

CN5 |紅| +14V 8PIN 藍 T 排 |緑| R |橙| 數位 A1 此排線請接「門口機」及「室內機」 黄 數位 B1 黑 GND |紫| 不使用 |灰| 不使用