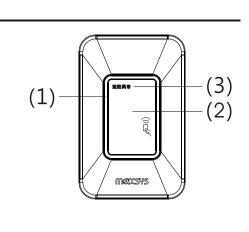

#### 功能說明:

(1)電源/防盜設定燈:防盜設定→紅色LED燈亮

防盜解除→藍色LED燈亮

(2)感應讀取區:感應卡片讀取範圍

(3)迴路異常燈:防區迴路正常→迴路異常燈滅

防區迴路 異常→迴路異常燈亮