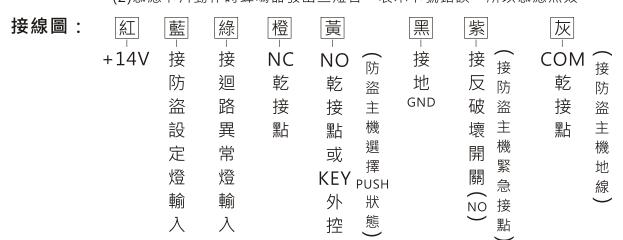

解除→藍色LED燈亮

(2)感應讀取區:感應卡片讀取範圍

(3)迴路異常燈:防區迴路正常→迴路異常燈滅

防區迴路 異常→迴路異常燈亮

### 防盜設定解除操作方式:

(1)待機模式下感應已新增過 "子卡", 感應卡片靠近感應讀取區, 此時蜂鳴器發出一短音表示卡片讀取成功, 感應輸出端輸出高電位脈波持1秒

(2)待機模式下感應到非新增過 "子卡", 感應卡片靠近感應讀取區, 此時蜂鳴器發出二短音表示 "卡片讀取失敗", 感應輸出端維持低電位不做輸出

(3)防盜設定及解除狀態指示----可由感應設定機面板LED燈顯示

·防盜設定—紅色燈亮

·防盜解除—藍色燈亮

### 設定方式 (使用右圖遙控器; → 代表 Enter)

進入編輯模式:按★N~N←(出廠預設值為1234)

離開編輯模式:按▶

電鎖電驛激磁時間設定:按◎②\*叭叭叭(TTT 為001至255);不可設為0秒

卡片主碼設定:按07 \*00000S ← (S為0至9組) 卡片主碼刪除:按08 \*00000S ← (S為0至9組)

修改編輯密碼:按09℃P~PN~N→

(P~PN~N是指需連續輸入兩次新密碼,且輸入兩次的新密碼需完全相同。

新密碼可選擇1~12碼)

增加卡片:按111\*AAAAAA\*BBBBB₽₽

(AAAAA為起始卡號, BBBBB為終止卡號, 範圍為00000 至65534)

刪除卡片:按10MAAAAABBBBBB →

(AAAAA為起始卡號, BBBBB為終止卡號, 範圍為00000 至65534)

出廠碼回復值操作(不含卡片資料):按291\*291\*4

刪除全部卡片主碼及卡片資料:按301~301~4

注意事項: (1)感應卡片動作時蜂鳴器發出一短音,代表感應成功

(2)感應卡片動作時蜂鳴器發出二短音,表示卡號錯誤,所以感應無效



鎖

品號:83-0290-AB-2.0-Z 文件版本:v2.0\_1 修訂日期:2014/1/28



1 2 3 06

(4) (5) (6) (879) (7) (8) (9) (979)

maysys