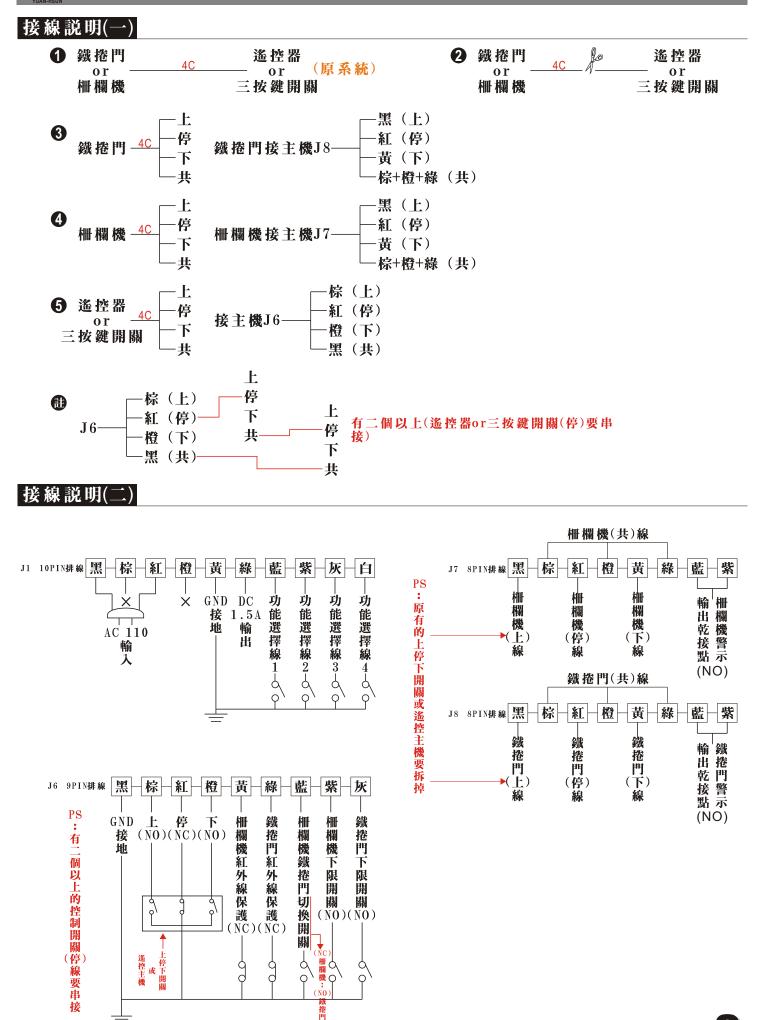

開關需開路(J6 9PIN 紫色,灰色線)★

# 動作流程

- 「柵欄機、鐵捲門切換開關」,切換在柵欄機模式;觸發上,依計數時間計時,時間 終止時觸發柵欄機下。
- 2. 柵欄機下時或自動下前5秒,會有警示乾接點輸出,做警示功能。
- 3. 當柵欄機下時,在紅外線保護時間內,或未觸發下限開關前,觸發紅外線保護,柵欄 機做「停」「上」之保護功能。
- 4. 當在鐵捲門模式時,其動作同上。

# 鐵捲門功能表

| J1 10PIN(灰線) | J1 10PIN(白線) | 觸發上N秒,自動下計數 |
|--------------|--------------|-------------|
| 短路           | 短路           | 0秒          |
| 開路           | 短路           | 45 <b>秒</b> |
| 短路           | 開路           | 55秒         |
| 開路           | 開路           | 65秒         |

## 柵欄機功能表

| J1 10PIN(藍線) | J1 10PIN(紫線) | 觸發上N秒,自動下計數 |
|--------------|--------------|-------------|
| 短路           | 短路           | 0秒          |
| 開路           | 短路           | 20秒         |
| 短路           | 開路           | 25秒         |
| 開路           | 開路           | 30秒         |

1

LS-06 車道鐵捲門&柵欄機控制器接線説明



2